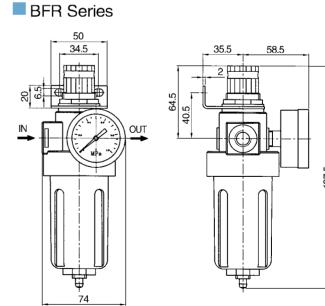

|          |          |          |
| Operating pressure range MPa | Standard: 20 µ m |          |          |          |
| Max.Flow rate L/min          | 0.15~0.85        |          |          |          |
| Ambient temperature °C       | 650 1400         |          |          |          |
| Oil recommended              | -10~60           |          |          |          |
| Optional                     | -                | •        | •        | •        |





## How to order:



| 0 | AFR/BFR: Filter Regulator                      |
|---|------------------------------------------------|
| 2 | 2000:G1/4",3000:G3/8",4000:G1/2"               |
| 3 | A: Improved type; Blank: Old type              |
| 4 | ☐: Differential pressure drain, D: Auto-drain; |

### **Dimension(mm)**:





### Filter

### **Specification:**

| Туре                         | AF2000A          | BF2000A | BF3000A | BF4000A |
|------------------------------|------------------|---------|---------|---------|
| Port size G                  | 1/4"             | 1/4"    | 3/8"    | 1/2"    |
| Fluid                        | Air              |         |         |         |
| Operating pressure range MPa | Standard: 20 µ m |         |         |         |
| Max.Flow rate L/min          | 0.15~0.85        |         |         |         |
| Ambient temperature °C       | 650 1400         |         |         |         |
| Oil recommended              | -10~60           |         |         |         |
| Optional                     | _                | •       | •       | •       |





#### How to order: