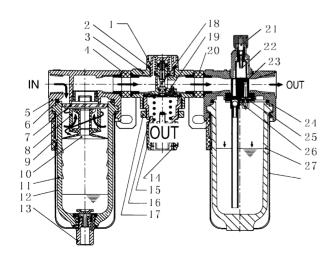

#### Inner structure drawing:

| No | cade                | No | code              |
|----|---------------------|----|-------------------|
| 1  | pressure nut        | 15 | regulator spring  |
| 2  | O –ring             | 16 | regulator basic   |
| 3  | regulator body      | 17 | fixed ring        |
| 4  | connecting block    | 18 | straight bar      |
| 5  | filter body         | 19 | diaphragm         |
| 6  | O –ring             | 20 | connecting block  |
| 7  | rotated ring        | 21 | oil adjuster      |
| 8  | cartridge           | 22 | doom subassembly  |
| 9  | press-button        | 23 | togglepiece       |
| 10 | cartridge basic     | 24 | O –ring           |
| 11 | P C cup             | 25 | stop-backvalve    |
| 12 | guard cup           | 26 | filter            |
| 13 | drain               | 27 | P C cup           |
| 14 | regulator screw cap | 28 | gua <b>rd</b> cup |