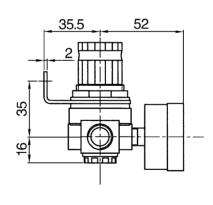

# Regulator

### **Specification:**

| Туре                         | AR2000A  | BR2000A | BR3000A | BR4000A |
|------------------------------|----------|---------|---------|---------|
| Port size G                  | 1/4"     | 1/4"    | 3/8"    | 1/2"    |
| Fluid                        | Air      |         |         |         |
| Operating pressure range MPa | 0.1~0.85 |         |         |         |
| Max.Flow rate L/min          | 650 1400 |         |         |         |
| Ambient temperature °C       | -10~60   |         |         |         |

#### How to order:

| 0 | AR/BR: Regulator                  |
|---|-----------------------------------|
| 2 | 2000:G1/4",3000:G3/8",4000:G1/2"  |
| 3 | A: Improved type; Blank: Old type |

## **Dimension(mm)**:

AR Series

■ BR Series