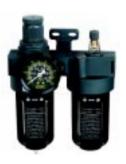

ressure range MPa | Standard: 20 µ m |          |          |          |
| Max.Flow rate L/min          | 0.15~0.85        |          |          |          |
| Ambient temperature ℃        | 650 1400         |          |          |          |
| Oil recommended              | -10~60           |          |          |          |
| Guard cup                    | ISO VG32         |          |          |          |
| Optional                     | _                | •        | •        | •        |





#### How to order:



| 0 | AFC、BFC Filter Regulator+Lubricator            |
|---|------------------------------------------------|
| 2 | 2000:G1/4",3000:G3/8",4000:G1/2"               |
| 3 | A: Improved type; Blank; Old type              |
| 4 | □: Differential pressure drain, D: Auto-drain; |



#### Inner structure drawing:



| No | <b>c</b> ccde         | No | code               |
|----|-----------------------|----|--------------------|
| 1  | pressurenut           | 12 | P C cup            |
| 2  | regulator spring      | 13 | gua <b>rd c</b> up |
| 3  | regulator basic       | 14 | drain              |
| 4  | fixed ring            | 15 | oil adjuster       |
| 5  | diaphragm             | 16 | doomsubassembly    |
| 6  | filter regulator body | 17 | togglepiece        |
| 7  | O –ring               | 18 | O –ring            |
| 8  | block ring            | 19 | stop-backvalve     |
| 9  | cartridge             | 20 | rotated ring       |
| 10 | press-button          | 21 | P C cup            |
| 11 | cartridge basic       | 22 | gua <b>rd c</b> up |

## **Dimension(mm)**: