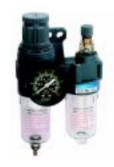

FC2000A | BFC3000A | BFC4000A |
|------------------------------|------------------|----------|----------|----------|
| Port size G                  | 1/4"             | 1/4"     | 3/8"     | 1/2"     |
| Fluid                        | Air              |          |          |          |
| Operating pressure range MPa | Standard: 20 µ m |          |          |          |
| Max.Flow rate L/min          | 0.15~0.85        |          |          |          |
| Ambient temperature ℃        | 650 1400         |          |          |          |
| Oil recommended              | -10~60           |          |          |          |
| Guard cup                    | ISO VG32         |          |          |          |
| Optional                     | _                | •        | •        | •        |





#### How to order:



| 0 | AFC、BFC Filter Regulator+Lubricator            |
|---|------------------------------------------------|
| 2 | 2000:G1/4",3000:G3/8",4000:G1/2"               |
| 3 | A: Improved type; Blank; Old type              |
| 4 | □: Differential pressure drain, D: Auto-drain; |



#### Inner structure drawing:



| No | <b>c</b> ccde         | No | code               |
|----|-----------------------|----|--------------------|
| 1  | pressurenut           | 12 | P C cup            |
| 2  | regulator spring      | 13 | gua <b>rd c</b> up |
| 3  | regulator basic       | 14 | drain              |
| 4  | fixed ring            | 15 | oil adjuster       |
| 5  | diaphragm             | 16 | doomsubassembly    |
| 6  | filter regulator body | 17 | togglepiece        |
| 7  | O