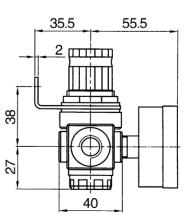

# Regulator

### **Specification:**

| Туре                         | AR2000A  | BR2000A | BR3000A | BR4000A |
|------------------------------|----------|---------|---------|---------|
| Port size G                  | 1/4"     | 1/4"    | 3/8"    | 1/2"    |
| Fluid                        | Air      |         |         |         |
| Operating pressure range MPa | 0.1~0.85 |         |         |         |
| Max.Flow rate L/min          | 650 1400 |         |         |         |
| Ambient temperature °C       | -10~60   |         |         |         |

#### How to order:

| 0 | AR/BR: Regulator                  |
|---|-----------------------------------|
| 2 | 2000:G1/4",3000:G3/8",4000:G1/2"  |
| 3 | A: Improved type; Blank: Old type |

## **Dimension(mm)**:

AR Series

■ BR Series