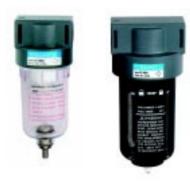

### Filter

### **Specification:**

| Туре                         | AF2000A          | BF2000A | BF3000A | BF4000A |
|------------------------------|------------------|---------|---------|---------|
| Port size G                  | 1/4"             | 1/4"    | 3/8"    | 1/2"    |
| Fluid                        | Air              |         |         |         |
| Operating pressure range MPa | Standard: 20 µ m |         |         |         |
| Max.Flow rate L/min          | 0.15~0.85        |         |         |         |
| Ambient temperature °C       | 650 1400         |         |         |         |
| Oil recommended              | -10~60           |         |         |         |
| Optional                     | _                | •       | •       | •       |