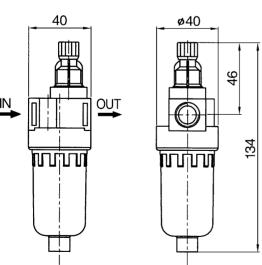

| Port size G                  | 1/4"      | 1/4"    | 3/8"    | 1/2"    |
| Fluid                        | Air       |         |         |         |
| Operating pressure range MPa | 0.15~0.85 |         |         |         |
| Max.Flow rate L/min          | 650 1400  |         |         |         |
| Ambient temperature °C       | -10~60    |         |         |         |
| Oil recommended              | ISO VG32  |         |         |         |
| Optional                     | _         | •       | •       | •       |





#### How to order:

| AL | 2000 | A |
|----|------|---|
| •  | 2    | 3 |

| 0 | AL/BL: Lubricator                 |
|---|-----------------------------------|
| 2 | 2000:G1/4",3000:G3/8",4000:G1/2"  |
| 3 | A: Improved type; Blank: Old type |

## **Dimension(mm)**: