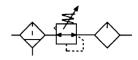

| AC2000A          | BC2000A | BC3000A | BC4000A |
|------------------------------|------------------|---------|---------|---------|
| Port size G                  | 1/4"             | 1/4"    | 3/8"    | 1/2"    |
| Fluid                        | Air              |         |         |         |
| Operating pressure range MPa | Standard: 20 µ m |         |         |         |
| Max.Flow rate L/min          | 0.15~0.85        |         |         |         |
| Ambient temperature ℃        | 700 1400         |         |         |         |
| Oil recommended              | -10~60           |         |         |         |
| Guard cup                    | ISO VG32         |         |         |         |
| Optional                     | _                | •       | •       | •       |





#### How to order:





#### Inner structure drawing:



| No | cade                | No | code              |
|----|---------------------|----|-------------------|
| 1  | pressure nut        | 15 | regulator spring  |
| 2  | O –ring             | 16 | regulator basic   |
| 3  | regulator body      | 17 | fixed ring        |
| 4  | connecting block    | 18 | straight bar      |
| 5  | filter body         | 19 | diaphragm         |
| 6  | O –ring             | 20 | connecting block  |
| 7  | rotated ring        | 21 | oil adjuster      |
| 8  | cartridge           | 22 | doom subassembly  |
| 9  | press-button        | 23 | togglepiece       |
| 10 | cartridge basic     | 24 | O –ring           |
| 11 | P C cup             | 25 | stop-backvalve    |
| 12 | guard cup           | 26 | fil