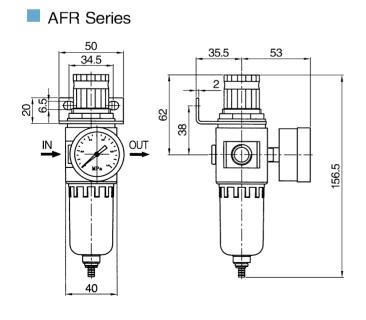

r              |          |          |          |
| Operating pressure range MPa | Standard: 20 µ m |          |          |          |
| Max.Flow rate L/min          | 0.15~0.85        |          |          |          |
| Ambient temperature °C       | 650 1400         |          |          |          |
| Oil recommended              | -10~60           |          |          |          |
| Optional                     | -                | •        | •        | •        |





## How to order:



| 0 | AFR/BFR: Filter Regulator                      |
|---|------------------------------------------------|
| 2 | 2000:G1/4",3000:G3/8",4000:G1/2"               |
| 3 | A: Improved type; Blank: Old type              |
| 4 | ☐: Differential pressure drain, D: Auto-drain; |

### **Dimension(mm)**:





### Filter

### **Specification:**

| Туре                         | AF2000A          | BF2000A | BF3000A | BF4000A |
|------------------------------|------------------|---------|---------|---------|
| Port size G                  | 1/4"             | 1/4"    | 3/8"    | 1/2"    |
| Fluid                        | Air              |         |         |         |
| Operating pressure range MPa | Standard: 20 µ m |         |         |         |
| Max.Flow rate L/min          | 0.15~0.85        |         |         |         |
| Ambient temperature °C       | 650 1400         |         |         |         |
| Oil recommended              | -10~60           |         |         |         |
| Optional                     | _                | •       | •       | •       |





#### How to order