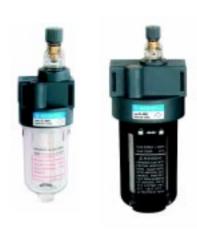

d type; Blank: Old type |

## **Dimension(mm)**:

AR Series





■ BR Series





### Lubricator

### **Specification:**

| Туре                         | AL2000A   | BL2000A | BL3000A | BL4000A |
|------------------------------|-----------|---------|---------|---------|
| Port size G                  | 1/4"      | 1/4"    | 3/8"    | 1/2"    |
| Fluid                        | Air       |         |         |         |
| Operating pressure range MPa | 0.15~0.85 |         |         |         |
| Max.Flow rate L/min          | 650 1400  |         |         |         |
| Ambient temperature °C       | -10~60    |         |         |         |
| Oil recommended              | ISO VG32  |         |         |         |
| Optional                     | _         | •       | •       | •       |





#### How to order:

| AL | 2000 | A |
|----|------|---|
| •  | 2    | 3 |

| 0 | AL/BL: Lubricator                 |
|---|-----------------------------------|
| 2 | 2000:G1/4",3000:G3/8",4000:G1/2"  |
| 3 | A: Improved type; Blank: Old type |

## **Dimension(mm)**: