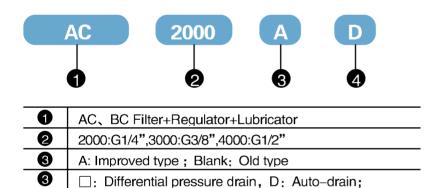

#### How to order:

#### How to order:

| 0 | AFC、BFC Filter Regulator+Lubricator            |
|---|------------------------------------------------|
| 2 | 2000:G1/4",3000:G3/8",4000:G1/2"               |
| 3 | A: Improved type; Blank; Old type              |
| 4 | □: Differential pressure drain, D: Auto-drain; |