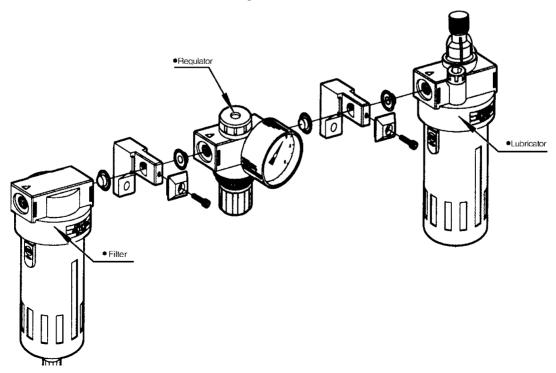

### AC BC assembled sketch:



### Filter+Regulator+Lubricator

#### **Specification:**

| Туре                         | AC2000A          | BC2000A | BC3000A | BC4000A |
|------------------------------|------------------|---------|---------|---------|
| Port size G                  | 1/4"             | 1/4"    | 3/8"    | 1/2"    |
| Fluid                        | Air              |         |         |         |
| Operating pressure range MPa | Standard: 20 µ m |         |         |         |
| Max.Flow rate L/min          | 0.15~0.85        |         |         |         |
| Ambient temperature ℃        | 700 1400         |         |         |         |
| Oil recommended              | -10~60           |         |         |         |
| Guard cup                    | ISO VG32         |         |         |         |
|