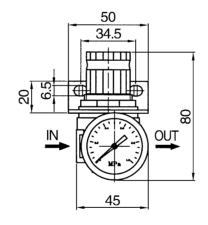

# Regulator

### **Specification:**

| Туре                         | AR2000A  | BR2000A | BR3000A | BR4000A |
|------------------------------|----------|---------|---------|---------|
| Port size G                  | 1/4"     | 1/4"    | 3/8"    | 1/2"    |
| Fluid                        | Air      |         |         |         |
| Operating pressure range MPa | 0.1~0.85 |         |         |         |
| Max.Flow rate L/min          | 650 1400 |         |         |         |
| Ambient temperature °C       | -10~60   |         |         |         |

#### How to order:

| 0 | AR/BR: Regulator                  |
|---|-----------------------------------|
| 2 | 2000:G1/4",3000:G3/8",4000:G1/2"  |
| 3 | A: Improved type; Blank: Old type |

## **Dimension(mm)**:

AR Series

■ BR Series