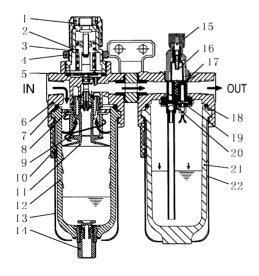

#### Inner structure drawing:

| No | cade                | No | code              |
|----|---------------------|----|-------------------|
| 1  | pressure nut        | 15 | regulator spring  |
| 2  | O –ring             | 16 | regulator basic   |
| 3  | regulator body      | 17 | fixed ring        |
| 4  | connecting block    | 18 | straight bar      |
| 5  | filter body         | 19 | diaphragm         |
| 6  | O –ring             | 20 | connecting block  |
| 7  | rotated ring        | 21 | oil adjuster      |
| 8  | cartridge           | 22 | doom subassembly  |
| 9  | press-button        | 23 | togglepiece       |
| 10 | cartridge basic     | 24 | O –ring           |
| 11 | P C cup             | 25 | stop-backvalve    |
| 12 | guard cup           | 26 | filter            |
| 13 | drain               | 27 | P C cup           |
| 14 | regulator screw cap | 28 | gua <b>rd</b> cup |

#### Inner structure drawing:

| No | <b>c</b> ccde         | No | code               |
|----|-----------------------|----|--------------------|
| 1  | pressurenut           | 12 | P C cup            |
| 2  | regulator spring      | 13 | gua <b>rd c</b> up |
| 3  | regulator basic       | 14 | drain              |
| 4  | fixed ring            | 15 | oil adjuster       |
| 5  | diaphragm             | 16 | doomsubassembly    |
| 6  | filter regulator body | 17 | togglepiece        |
| 7  | O –ring               | 18 | O –ring            |
| 8  | block ring            | 19 | stop-backvalve     |
| 9  | cartridge             | 20 | rotated ring       |
| 10 | press-button          | 21 | P C cup            |
| 11 | cartridge basic       | 22 | gua <b>rd c</b> up |