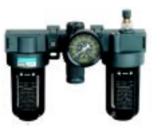

| BC2000A | BC3000A | BC4000A |
|------------------------------|------------------|---------|---------|---------|
| Port size G                  | 1/4"             | 1/4"    | 3/8"    | 1/2"    |
| Fluid                        | Air              |         |         |         |
| Operating pressure range MPa | Standard: 20 µ m |         |         |         |
| Max.Flow rate L/min          | 0.15~0.85        |         |         |         |
| Ambient temperature ℃        | 700 1400         |         |         |         |
| Oil recommended              | -10~60           |         |         |         |
| Guard cup                    | ISO VG32         |         |         |         |
| Optional                     | _                | •       | •       | •       |





#### How to order:





#### Inner structure drawing:



| No | cade                | No | code              |
|----|---------------------|----|-------------------|
| 1  | pressure nut        | 15 | regulator spring  |
| 2  | O –ring             | 16 | regulator basic   |
| 3  | regulator body      | 17 | fixed ring        |
| 4  | connecting block    | 18 | straight bar      |
| 5  | filter body         | 19 | diaphragm         |
| 6  | O –ring             | 20 | connecting block  |
| 7  | rotated ring        | 21 | oil adjuster      |
| 8  | cartridge           | 22 | doom subassembly  |
| 9  | press-button        | 23 | togglepiece       |
| 10 | cartridge basic     | 24 | O –ring           |
| 11 | P C cup             | 25 | stop-backvalve    |
| 12 | guard cup           | 26 | filter            |
| 13 | dr