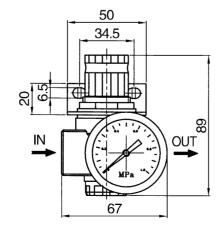

# Regulator

### **Specification:**

| Туре                         | AR2000A  | BR2000A | BR3000A | BR4000A |
|------------------------------|----------|---------|---------|---------|
| Port size G                  | 1/4"     | 1/4"    | 3/8"    | 1/2"    |
| Fluid                        | Air      |         |         |         |
| Operating pressure range MPa | 0.1~0.85 |         |         |         |
| Max.Flow rate L/min          | 650 1400 |         |         |         |
| Ambient temperature °C       | -10~60   |         |         |         |

#### How to order:

| 0 | AR/BR: Regulator                  |
|---|-----------------------------------|
| 2 | 2000:G1/4",3000:G3/8",4000:G1/2"  |
| 3 | A: Improved type; Blank: Old type |

## **Dimension(mm)**:

AR Series

■ BR Series