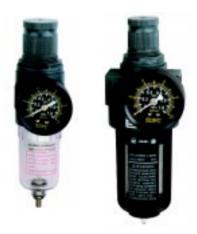

# Filter Regulator

### **Specification:**

| Туре                         | AFR2000A         | BFR2000A | BFR3000A | BFR4000A |
|------------------------------|------------------|----------|----------|----------|
| Port size G                  | 1/4"             | 1/4"     | 3/8"     | 1/2"     |
| Fluid                        | Air              |          |          |          |
| Operating pressure range MPa | Standard: 20 µ m |          |          |          |
| Max.Flow rate L/min          | 0.15~0.85        |          |          |          |
| Ambient temperature °C       | 650 1400         |          |          |          |
| Oil recommended              | -10~60           |          |          |          |
| Optional                     | -                | •        | •        | •        |