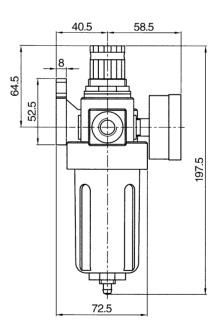

ture drawing:



| No | <b>c</b> ccde         | No | code               |
|----|-----------------------|----|--------------------|
| 1  | pressurenut           | 12 | P C cup            |
| 2  | regulator spring      | 13 | gua <b>rd c</b> up |
| 3  | regulator basic       | 14 | drain              |
| 4  | fixed ring            | 15 | oil adjuster       |
| 5  | diaphragm             | 16 | doomsubassembly    |
| 6  | filter regulator body | 17 | togglepiece        |
| 7  | O –ring               | 18 | O –ring            |
| 8  | block ring            | 19 | stop-backvalve     |
| 9  | cartridge             | 20 | rotated ring       |
| 10 | press-button          | 21 | P C cup            |
| 11 | cartridge basic       | 22 | gua <b>rd c</b> up |

## **Dimension(mm)**:

AFC Series









# Filter Regulator

### **Specification:**

| Туре                         | AFR2000A         | BFR2000A | BFR3000A | BFR4000A |
|------------------------------|------------------|----------|----------|----------|
| Port size G                  | 1/4"             | 1/4"     | 3/8"     | 1/2"     |
| Fluid                        | Air              |          |          |          |
| Operating pressure range MPa | Standard: 20 µ m |          |          |          |
| Max.Flow rate L/min          | 0.15~0.85        |          |          |          |
| Ambient temperature °C       | 650 1400         |          |          |          |
| Oil recommended              | -10~60           |          |          |          |
| Optional                     | -                | •        | •        |