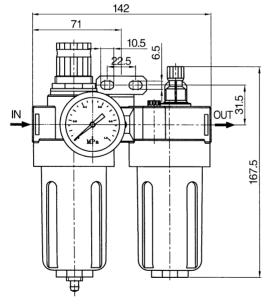

ucture drawing:



| No | <b>c</b> ccde         | No | code               |
|----|-----------------------|----|--------------------|
| 1  | pressurenut           | 12 | P C cup            |
| 2  | regulator spring      | 13 | gua <b>rd c</b> up |
| 3  | regulator basic       | 14 | drain              |
| 4  | fixed ring            | 15 | oil adjuster       |
| 5  | diaphragm             | 16 | doomsubassembly    |
| 6  | filter regulator body | 17 | togglepiece        |
| 7  | O –ring               | 18 | O –ring            |
| 8  | block ring            | 19 | stop-backvalve     |
| 9  | cartridge             | 20 | rotated ring       |
| 10 | press-button          | 21 | P C cup            |
| 11 | cartridge basic       | 22 | gua <b>rd c</b> up |

## **Dimension(mm)**:

AFC Series









# Filter Regulator

### **Specification:**

| Туре                         | AFR2000A         | BFR2000A | BFR3000A | BFR4000A |
|------------------------------|------------------|----------|----------|----------|
| Port size G                  | 1/4"             | 1/4"     | 3/8"     | 1/2"     |
| Fluid                        | Air              |          |          |          |
| Operating pressure range MPa | Standard: 20 µ m |          |          |          |
| Max.Flow rate L/min          | 0.15~0.85        |          |          |          |
| Ambient temperature °C       | 650 1400         |          |          |          |
| Oil recommended              | -10~60           |          |          |          |
| Optional                     | -                | •        | •