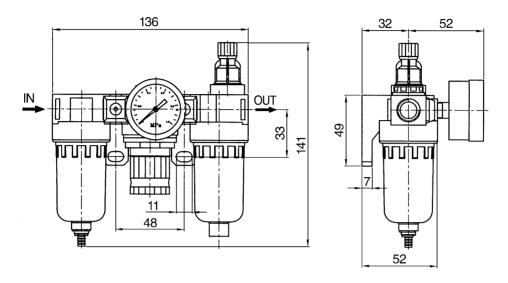

---|
| 1  | pressure nut        | 15 | regulator spring  |
| 2  | O –ring             | 16 | regulator basic   |
| 3  | regulator body      | 17 | fixed ring        |
| 4  | connecting block    | 18 | straight bar      |
| 5  | filter body         | 19 | diaphragm         |
| 6  | O –ring             | 20 | connecting block  |
| 7  | rotated ring        | 21 | oil adjuster      |
| 8  | cartridge           | 22 | doom subassembly  |
| 9  | press-button        | 23 | togglepiece       |
| 10 | cartridge basic     | 24 | O –ring           |
| 11 | P C cup             | 25 | stop-backvalve    |
| 12 | guard cup           | 26 | filter            |
| 13 | drain               | 27 | P C cup           |
| 14 | regulator screw cap | 28 | gua <b>rd</b> cup |

# **Dimension(mm)**:

#### AC Series





## Filter Regulator+Lubricator

#### **Specification:**

| Туре                         | AFC2000A         | BFC2000A | BFC3000A | BFC4000A |
|------------------------------|------------------|----------|----------|----------|
| Port size G                  | 1/4"             | 1/4"     | 3/8"     | 1/2"     |
| Fluid                        | Air              |          |          |          |
| Operating pressure range MPa | Standard: 20 µ m |          |          |          |
| Max.Flow rate L/min          | 0.15~0.85        |          |          |          |
| Ambient temperature ℃        | 650 1400         |          |          |          |
| Oil recommended              | -10~60           |          |          |          |
| Guard cup                    | ISO VG32         |