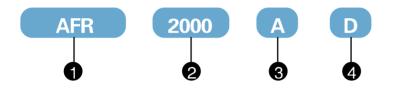

## How to order:

| 0 | AFR/BFR: Filter Regulator                      |
|---|------------------------------------------------|
| 2 | 2000:G1/4",3000:G3/8",4000:G1/2"               |
| 3 | A: Improved type; Blank: Old type              |
| 4 | ☐: Differential pressure drain, D: Auto-drain; |