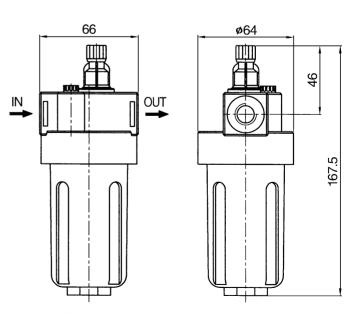

ort size G                  | 1/4"      | 1/4"    | 3/8"    | 1/2"    |
| Fluid                        | Air       |         |         |         |
| Operating pressure range MPa | 0.15~0.85 |         |         |         |
| Max.Flow rate L/min          | 650 1400  |         |         |         |
| Ambient temperature °C       | -10~60    |         |         |         |
| Oil recommended              | ISO VG32  |         |         |         |
| Optional                     | _         | •       | •       | •       |





#### How to order:

| AL | 2000 | A |
|----|------|---|
| •  | 2    | 3 |

| 0 | AL/BL: Lubricator                 |
|---|-----------------------------------|
| 2 | 2000:G1/4",3000:G3/8",4000:G1/2"  |
| 3 | A: Improved type; Blank: Old type |

## **Dimension(mm)**: