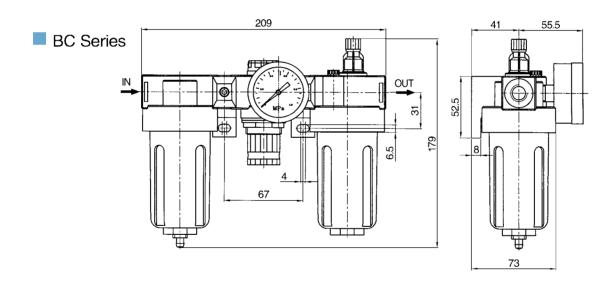

-|
| 1  | pressure nut        | 15 | regulator spring  |
| 2  | O –ring             | 16 | regulator basic   |
| 3  | regulator body      | 17 | fixed ring        |
| 4  | connecting block    | 18 | straight bar      |
| 5  | filter body         | 19 | diaphragm         |
| 6  | O –ring             | 20 | connecting block  |
| 7  | rotated ring        | 21 | oil adjuster      |
| 8  | cartridge           | 22 | doom subassembly  |
| 9  | press-button        | 23 | togglepiece       |
| 10 | cartridge basic     | 24 | O –ring           |
| 11 | P C cup             | 25 | stop-backvalve    |
| 12 | guard cup           | 26 | filter            |
| 13 | drain               | 27 | P C cup           |
| 14 | regulator screw cap | 28 | gua <b>rd</b> cup |

# **Dimension(mm)**:

#### AC Series





## Filter Regulator+Lubricator

#### **Specification:**

| Туре                         | AFC2000A         | BFC2000A | BFC3000A | BFC4000A |
|------------------------------|------------------|----------|----------|----------|
| Port size G                  | 1/4"             | 1/4"     | 3/8"     | 1/2"     |
| Fluid                        | Air              |          |          |          |
| Operating pressure range MPa | Standard: 20 µ m |          |          |          |
| Max.Flow rate L/min          | 0.15~0.85        |          |          |          |
| Ambient temperature ℃        | 650 1400         |          |          |          |
| Oil recommended              | -10~60           |          |          |          |
| Guard cup                    | ISO VG32         |