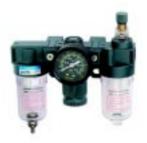

| AC2000A          | BC2000A | BC3000A | BC4000A |
|------------------------------|------------------|---------|---------|---------|
| Port size G                  | 1/4"             | 1/4"    | 3/8"    | 1/2"    |
| Fluid                        | Air              |         |         |         |
| Operating pressure range MPa | Standard: 20 µ m |         |         |         |
| Max.Flow rate L/min          | 0.15~0.85        |         |         |         |
| Ambient temperature ℃        | 700 1400         |         |         |         |
| Oil recommended              | -10~60           |         |         |         |
| Guard cup                    | ISO VG32         |         |         |         |
| Optional                     | _                | •       | •       | •       |





#### How to order:





#### Inner structure drawing:



| No | cade                | No | code              |
|----|---------------------|----|-------------------|
| 1  | pressure nut        | 15 | regulator spring  |
| 2  | O –ring             | 16 | regulator basic   |
| 3  | regulator body      | 17 | fixed ring        |
| 4  | connecting block    | 18 | straight bar      |
| 5  | filter body         | 19 | diaphragm         |
| 6  | O –ring             | 20 | connecting block  |
| 7  | rotated ring        | 21 | oil adjuster      |
| 8  | cartridge           | 22 | doom subassembly  |
| 9  | press-button        | 23 | togglepiece       |
| 10 | cartridge basic     | 24 | O –ring           |
| 11 | P C cup             | 25 | stop-backvalve    |
| 12 | guard cup           | 26 | filte