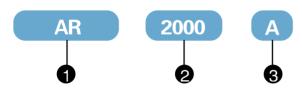

#### How to order:

| 0 | AR/BR: Regulator                  |
|---|-----------------------------------|
| 2 | 2000:G1/4",3000:G3/8",4000:G1/2"  |
| 3 | A: Improved type; Blank: Old type |