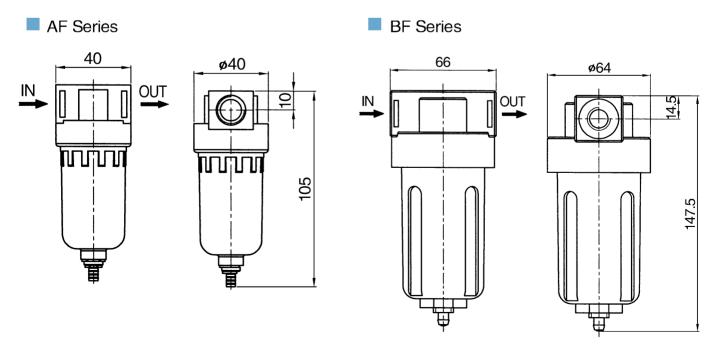

| Air              |         |         |         |
| Operating pressure range MPa | Standard: 20 µ m |         |         |         |
| Max.Flow rate L/min          | 0.15~0.85        |         |         |         |
| Ambient temperature °C       | 650 1400         |         |         |         |
| Oil recommended              | -10~60           |         |         |         |
| Optional                     | _                | •       | •       | •       |





#### How to order:



| 0 | AF/BF: Filter                                  |
|---|------------------------------------------------|
| 2 | 2000:G1/4",3000:G3/8",4000:G1/2"               |
| 3 | A: Improved type; Blank; Old type              |
| 4 | □: Differential pressure drain, D: Auto-drain; |

### **Dimension(mm):**





# Regulator

### **Specification:**

| Туре                         | AR2000A  | BR2000A | BR3000A | BR4000A |
|------------------------------|----------|---------|---------|---------|
| Port size G                  | 1/4"     | 1/4"    | 3/8"    | 1/2"    |
| Fluid                        | Air      |         |         |         |
| Operating pressure range MPa | 0.1~0.85 |         |         |         |
| Max.Flow rate L/min          | 650 1400 |         |         |         |
| Ambient temperature °C       | -10~60   |         |         |         |







#### How to order:



| 0 | AR/BR: Regulator                  |
|---|-----------------------------------|
| 2 | 2000:G1/4",3000:G3/8",4000:G1/2"  |
| 3 | A: Improved type; Blank: Old type |

## **Dimension(mm)**:

AR Series





■ BR