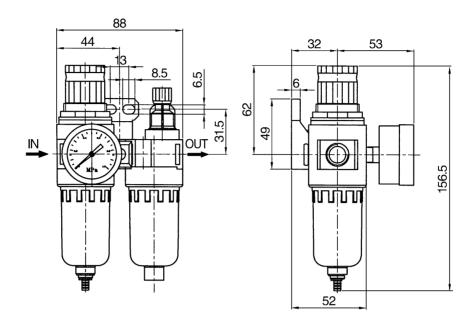

structure drawing:



| No | <b>c</b> ccde         | No | code               |
|----|-----------------------|----|--------------------|
| 1  | pressurenut           | 12 | P C cup            |
| 2  | regulator spring      | 13 | gua <b>rd c</b> up |
| 3  | regulator basic       | 14 | drain              |
| 4  | fixed ring            | 15 | oil adjuster       |
| 5  | diaphragm             | 16 | doomsubassembly    |
| 6  | filter regulator body | 17 | togglepiece        |
| 7  | O –ring               | 18 | O –ring            |
| 8  | block ring            | 19 | stop-backvalve     |
| 9  | cartridge             | 20 | rotated ring       |
| 10 | press-button          | 21 | P C cup            |
| 11 | cartridge basic       | 22 | gua <b>rd c</b> up |

## **Dimension(mm)**:

AFC Series









# Filter Regulator

### **Specification:**

| Туре                         | AFR2000A         | BFR2000A | BFR3000A | BFR4000A |
|------------------------------|------------------|----------|----------|----------|
| Port size G                  | 1/4"             | 1/4"     | 3/8"     | 1/2"     |
| Fluid                        | Air              |          |          |          |
| Operating pressure range MPa | Standard: 20 µ m |          |          |          |
| Max.Flow rate L/min          | 0.15~0.85        |          |          |          |
| Ambient temperature °C       | 650 1400         |          |          |          |
| Oil recommended              | -10~60           |          |          |          |
| Optional                     | -                | •        | •