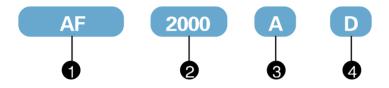

#### How to order:

| 0 | AF/BF: Filter                                  |
|---|------------------------------------------------|
| 2 | 2000:G1/4",3000:G3/8",4000:G1/2"               |
| 3 | A: Improved type; Blank; Old type              |
| 4 | □: Differential pressure drain, D: Auto-drain; |